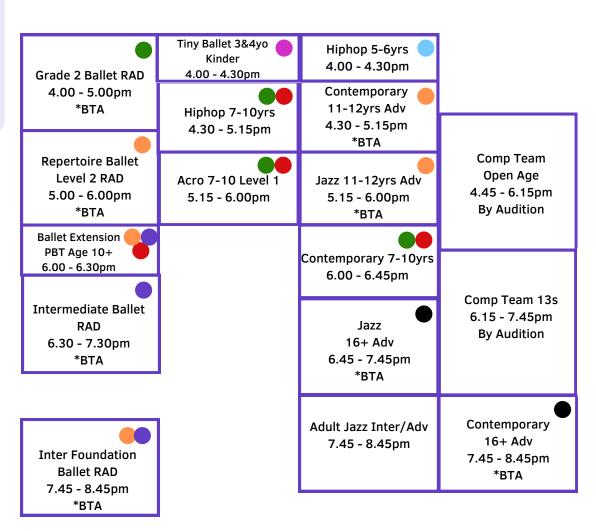

RAD (Grade 2 at School) **Ballet RAD** 5.00 - 6.00pm 4.45 - 5.45pm 4.45 - 6.00pm Acro 5-6yrs Level 2 \*BTA 5.20 - 5.50pm \*BTA Acro 9-10 Level 1 5.50 - 6.35pm Grade 5 Ballet RAD Grade 7 Ballet RAD 6.00 - 7.00pm 6.00 - 7.00pm \*BTA \*BTA **VCE Dance** Pointe Unit 1/2 6-8pm RAD Gr 7, 8, Inter Found Acro 11+ Level 1 Unit 3/4 7-9pm 7.00 - 7.30pm 7.00 - 7.45pm Minimum Year 10 \*Grade 8 Ballet RAD at school VCE Dance 2nd year Unit 1/2 6-8pm 7.30 - 9.00pm Unit 3/4 7-9pm \*BTA Minimum Year 10 at school





Please note - Age is taken at 30 April, 2024





Please note - Age is taken at 30 April, 2024

# WEDNESDAY





2024 Illietabl

Please note - Age is taken at 30 April, 2024



# STUDIO 1 STUDIO 2 STUDIO 3 STUDIO 4

Adult Ballet Inter 9.15 - 10.15am

Silver Swans Adult Ballet 10.15 - 11.15am







Please note - Age is taken at 30 April, 2024











SATURDAY

STUDIO 1 STUDIO 3 STUDIO 4 STUDIO 2 Tiny Ballet 3yo Kinder Tiny Acro 8.30 - 9.00am 4yo Kinder Tiny Jazz 8.45 - 9.15am 3 & 4yo Kinder Grade 4 Ballet RAD Acro 5-6yrs 9.00 - 9.30am Grade 1 Ballet RAD 9.00 - 10.00am 9.15 - 9.45am Tiny Ballet (Grade 2 at School) \*BTA 4yo Kinder 9.00 - 10.00am Acro 5-6yrs 9.30 - 10.00am 9.45 - 10.15am Tiny Tap 3&4yo Kinder Grade 2 Ballet RAD Grade 3 Ballet RAD 10 - 10.30am 10.00 - 11.00am Acro Advanced 10.00 - 11.00am \*BTA 10.15 - 11.00am \*BTA **PrePrimary Ballet RAD** \*BTA (Prep at School) Repertoire Ballet 10.30 - 11.15am Acro 9-10yrs Level 2 Grade 5 Ballet RAD Level 2 RAD Jazz 5-6yrs 11.00 - 11.45am 11.00 - 11.45am 11.00 - 11.45am 11.15 - 11.45am \*BTA \*BTA \*BTA Acro 13+ Level 2 Con