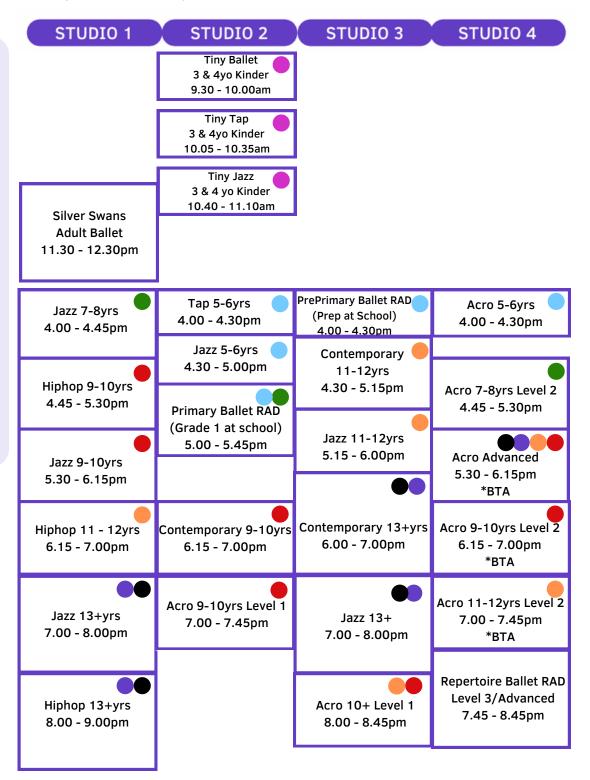

M O N D A Y

STUDIO 3 STUDIO 4 STUDIO 1 STUDIO 2 Tiny Jazz **Silver Swans** 3&4yo Kinder **Adult Ballet** 2.10 - 2.40pm 1.30-2.30pm Tiny Ballet 3 & 4 yo Kinder Silver Swans 2.45 - 3.15pm **Adult Ballet** 2.30-3.30pm Tiny Acro 4yo Kinder 3.20 - 3.50pm PrePrimary Ballet RAD Grade 3 Ballet RAD Acro 7-8 Level 1 (Prep at School) 4.00 - 5.00pm 4.00 - 4.45pm 4.00 - 4.45pm \*BTA Jazz 5-6yrs Grade 1 Ballet RAD **Inter Foundation** 4.50 - 5.20pm Grade 4 Ballet RAD (Grade 2 at School) **Ballet RAD** 5.00 - 6.00pm 4.45 - 5.45pm 4.45 - 6.00pm Acro 5-6yrs Level 2 \*BTA 5.20 - 5.50pm \*BTA Acro 9-10 Level 1 5.50 - 6.35pm Grade 5 Ballet RAD Grade 7 Ballet RAD 6.00 - 7.00pm 6.00 - 7.00pm \*BTA \*BTA **VCE Dance** Pointe Unit 1/2 6-8pm RAD Gr 7, 8, Inter Found Acro 11+ Level 1 Unit 3/4 7-9pm 7.00 - 7.30pm 7.00 - 7.45pm Minimum Year 10 \*Grade 8 Ballet RAD at school VCE Dance 2nd year Unit 1/2 6-8pm 7.30 - 9.00pm Unit 3/4 7-9pm \*BTA Minimum Year 10 at school