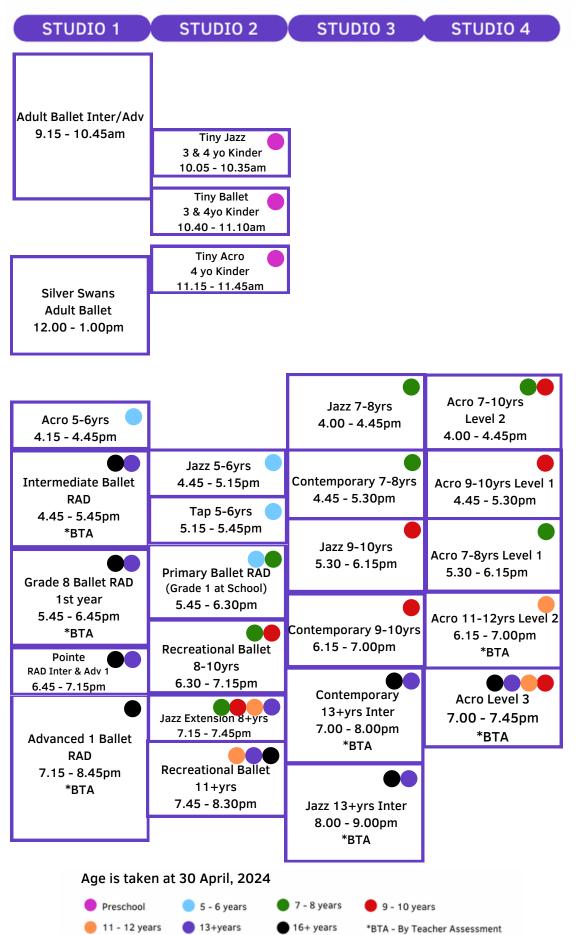

30-3.30pm Tiny Acro 4yo Kinder 3.20 - 3.50pm PrePrimary Ballet RAD Grade 3 Ballet RAD Acro 7-8 Level 1 (Prep at School) 4.00 - 5.00pm 4.00 - 4.45pm 4.00 - 4.45pm \*BTA Jazz 5-6yrs Grade 1 Ballet RAD **Inter Foundation** 4.50 - 5.20pm Grade 4 Ballet RAD (Grade 2 at School) **Ballet RAD** 5.00 - 6.00pm 4.45 - 5.45pm 4.45 - 6.00pm Acro 5-6yrs Level 2 \*BTA 5.20 - 5.50pm \*BTA Acro 9-10 Level 1 5.50 - 6.35pm Grade 5 Ballet RAD Grade 7 Ballet RAD 6.00 - 7.00pm 6.00 - 7.00pm \*BTA \*BTA **VCE Dance** Pointe Unit 1/2 6-8pm RAD Gr 7, 8, Inter Found Acro 11+ Level 1 Unit 3/4 7-9pm 7.00 - 7.30pm 7.00 - 7.45pm Minimum Year 10 \*Grade 8 Ballet RAD at school VCE Dance 2nd year Unit 1/2 6-8pm 7.30 - 9.00pm Unit 3/4 7-9pm \*BTA Minimum Year 10 at school





Please note - Age is taken at 30 April, 2024





Please note - Age is taken at 30 April, 2024

# WEDNESDAY





2024 Illietabl

Please note - Age is taken at 30 April, 2024



# STUDIO 1 STUDIO 2 STUDIO 3 STUDIO 4

Adult Ballet Inter 9.15 - 10.15am

Silver Swans Adult Ballet 10.15 - 11.15am







Please note - Age is taken at 30 April, 2024











SATURDAY

STUDIO 1 STUDIO 3 STUDIO 4 STUDIO 2 Tiny Ballet 3yo Kinder Tiny Acro 8.30 - 9.00am 4yo Kinder Tiny Jazz 8.45 - 9.15am 3 & 4yo Kinder Grade 4 Ballet RAD Acro 5-6yrs 9.00 - 9.30am Grade 1 Ballet RAD 9.00 - 10.00am 9.15 - 9.45am Tiny Ballet (Grade 2 at School) \*BTA 4yo Kinder 9.00 - 10.00am Acro 5-6yrs 9.30 - 10.00am 9.45 - 10.15am Tiny Tap 3&4yo Kinder Grade 2 Ballet RAD Grade 3 Ballet RAD 10 - 10.30am 10.00 - 11.00am Acro Advanced 10.00 - 11.00am \*BTA 10.15 - 11.00am \*BTA *