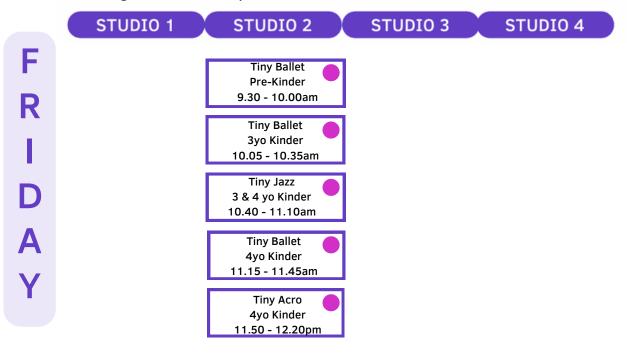

m 4.45 - 5.45pm 4.45 - 6.00pm Acro 5-6yrs Level 2 \*BTA 5.20 - 5.50pm \*BTA Acro 9-10 Level 1 5.50 - 6.35pm Grade 5 Ballet RAD Grade 7 Ballet RAD 6.00 - 7.00pm 6.00 - 7.00pm \*BTA \*BTA **VCE Dance** Pointe Unit 1/2 6-8pm RAD Gr 7, 8, Inter Found Acro 11+ Level 1 Unit 3/4 7-9pm 7.00 - 7.30pm 7.00 - 7.45pm Minimum Year 10 \*Grade 8 Ballet RAD at school VCE Dance 2nd year Unit 1/2 6-8pm 7.30 - 9.00pm Unit 3/4 7-9pm \*BTA Minimum Year 10 at school





Please note - Age is taken at 30 April, 2024





Please note - Age is taken at 30 April, 2024

# WEDNESDAY





2024 Illietabl

Please note - Age is taken at 30 April, 2024



# STUDIO 1 STUDIO 2 STUDIO 3 STUDIO 4

Adult Ballet Inter 9.15 - 10.15am

Silver Swans Adult Ballet 10.15 - 11.15am







Please note - Age is taken at 30 April, 2024











SATURDAY

STUDIO 1 STUDIO 3 STUDIO 4 STUDIO 2 Tiny Ballet 3yo Kinder Tiny Acro 8.30 - 9.00am 4yo Kinder Tiny Jazz 8.45 - 9.15am 3 & 4yo Kinder Grade 4 Ballet RAD Acro 5-6yrs 9.00 - 9.30am Grade 1 Ballet RAD 9.00 - 10.00am 9.15 - 9.45am Tiny Ballet (Grade 2 at School) \*BTA 4yo Kinder 9.00 - 10.00am Acro 5-6yrs 9.30 - 10.00am 9.45 - 10.15am Tiny Tap 3&4yo Kinder Grade 2 Ballet RAD Grade 3 Ballet RAD 10 - 10.30am 10.00 - 11.00am Acro Advanced 10.00 - 11.00am \*BTA 10.15 - 11.00am \*BTA **PrePrimary Ballet RAD** \*BTA (Prep at School) Repertoire Ballet 10.30 - 11.15am Acro 9-10yrs Level 2 Grade 5 Ballet RAD Level 2 RAD Jazz 5-6yrs 11.00 - 11.45am 11.00 - 11.45am 11.00 - 11.45am 11.15 - 11.45am \*BTA \*BTA \*BTA Acro 13+ Level 2 Contemporary Jazz 9-10yrs 11.45 - 12.30pm 11-12yrs 11.4