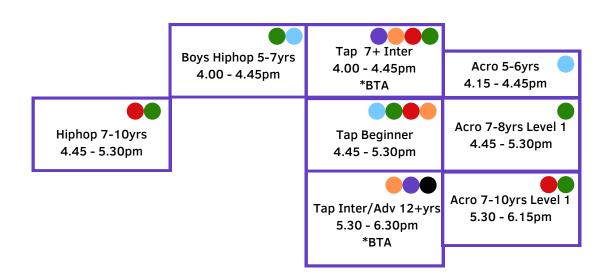

4.45 - 5.45pm 4.45 - 6.00pm Acro 5-6yrs Level 2 \*BTA 5.20 - 5.50pm \*BTA Acro 9-10 Level 1 5.50 - 6.35pm Grade 5 Ballet RAD Grade 7 Ballet RAD 6.00 - 7.00pm 6.00 - 7.00pm \*BTA \*BTA **VCE Dance** Pointe Unit 1/2 6-8pm RAD Gr 7, 8, Inter Found Acro 11+ Level 1 Unit 3/4 7-9pm 7.00 - 7.30pm 7.00 - 7.45pm Minimum Year 10 \*Grade 8 Ballet RAD at school VCE Dance 2nd year Unit 1/2 6-8pm 7.30 - 9.00pm Unit 3/4 7-9pm \*BTA Minimum Year 10 at school





Please note - Age is taken at 30 April, 2024





Please note - Age is taken at 30 April, 2024

# WEDNESDAY





2024 Illietabl

Please note - Age is taken at 30 April, 2024



# STUDIO 1 STUDIO 2 STUDIO 3 STUDIO 4

Adult Ballet Inter 9.15 - 10.15am

Silver Swans Adult Ballet 10.15 - 11.15am







Please note - Age is taken at 30 April, 2024











SATURDAY

STUDIO 1 STUDIO 3 STUDIO 4 STUDIO 2 Tiny Ballet 3yo Kinder Tiny Acro 8.30 - 9.00am 4yo Kinder Tiny Jazz 8.45 - 9.15am 3 & 4yo Kinder Grade 4 Ballet RAD Acro 5-6yrs 9.00 - 9.30am Grade 1 Ballet RAD 9.00 - 10.00am 9.15 - 9.45am Tiny Ballet (Grade 2 at School) \*BTA 4yo Kinder 9.00 - 10.00am Acro 5-6yrs 9.30 - 10.00am 9.45 - 10.15am Tiny Tap 3&4yo Kinder Grade 2 Ballet RAD Grade 3 Ballet RAD 10 - 10.30am 10.00 - 11.00am Acro Advanced 10.00 - 11.00am \*BTA 10.15 - 11.00am \*BTA **PrePrimary Ballet RAD** \*BTA (Prep at School) Repertoire Ballet 10.30 - 11.15am Acro 9-10yrs Level 2 Grade 5 Ballet RAD Level 2 RAD Jazz 5-6yrs 11.00 - 11.45am 11.00 - 11.45am 11.00 - 11.45am 11.15 - 11.45am \*BTA \*BTA \*BTA Acro 13+ Level 2 Contemporary Jazz 9-10yrs 11.45 - 12.30pm 11-12yrs 11.45